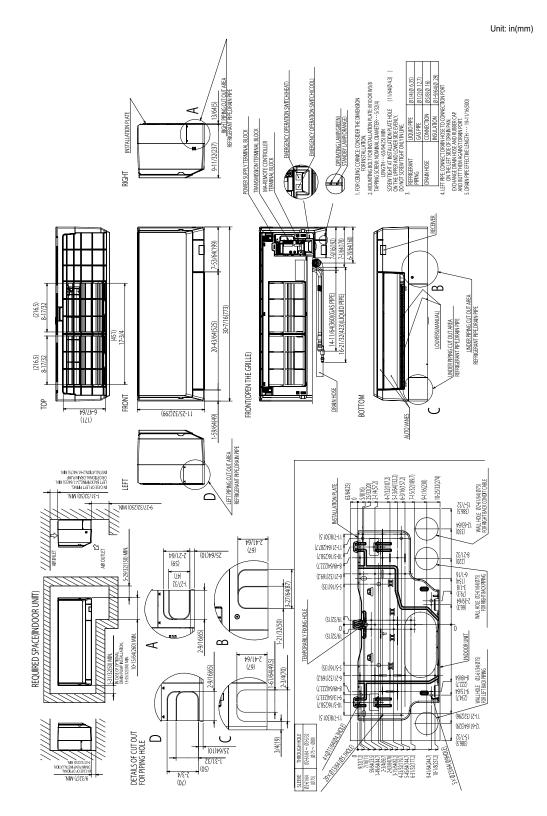

## INDOOR UNIT DIMENSIONS: PKFY-P04NLMU-E

1340 Satellite Boulevard Suwanee, GA 30024 Toll Free: 800-433-4822 www.mehvac.com

FORM# PKFY-P04NLMU-E - 202107