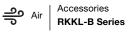

## **ROOFCURBS (Full Perimeter)**

- Rheem's roofcurb design can be utilized on all 7.5,10 and 12.5 ton [26.4, 35.2 and 44.0 kW] RKKL- models.
- Two available heights (14" [356 mm] and 24" [610 mm]) for ALL models.
- Quick assembly corners for simple and fast assembly.
- Opening provided in bottom pan to match the "Thru the Curb" electrical connection opening provided on the unit base pan.
- 1" [25 mm] x 4" [102 mm] Nailer provided.
- Insulating panels not required because of insulated outdoor base pan.
- Sealing gasket (40' [12.2 m]) provided with Roofcurb.
- Packaged for easy field assembly.

| Roofcurb Model | Height of Curb |
|----------------|----------------|
| RXKG-CAE14     | 14" [356 mm]   |
| RXKG-CAE24     | 24" [610 mm]   |

[ ] Designates Metric Conversions

\*BY CONTRACTOR

\*\*FOR INSTALLATION OF DUCT AS SHOWN, USE RECOMMENDED DUCT SIZES FROM ROOFCURB INSTALLATION INSTRUCTIONS. FOR DUCT FLANGE ATTACHMENT TO UNIT, SEE UNIT INSTALLATION INSTRUCTIONS FOR RECOMMENDED DUCT SIZES.