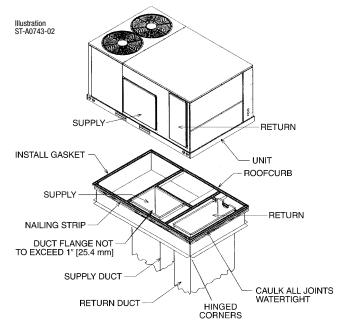

## **ROOFCURBS (Full Perimeter)**

- Rheem's roofcurb design can be utilized on all 7.5,10 and 12.5 ton [26.4, 35.2 and 44.0 kW] RKKL- models.
- Two available heights (14" [356 mm] and 24" [610 mm]) for ALL models.
- Quick assembly corners for simple and fast assembly.
- Opening provided in bottom pan to match the "Thru the Curb" electrical connection opening provided on the unit base pan.
- 1" [25 mm] x 4" [102 mm] Nailer provided.
- Insulating panels not required because of insulated outdoor base pan.
- Sealing gasket (40' [12.2 m]) provided with Roofcurb.
- Packaged for easy field assembly.