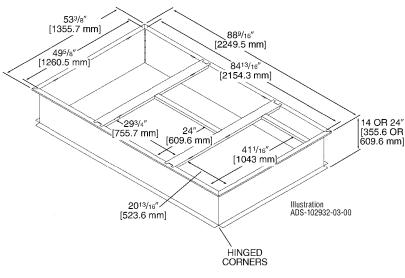

## **ROOFCURBS (Full Perimeter)**

- Rheem's roofcurb design can be utilized on all 7.5,10 and 12.5 ton [26.4, 35.2 and 44.0 kW] RKKL- models.
- Two available heights (14" [356 mm] and 24" [610 mm]) for ALL models.
- Quick assembly corners for simple and fast assembly.
- Opening provided in bottom pan to match the "Thru the Curb" electrical connection opening provided on the unit base pan.
- 1" [25 mm] x 4" [102 mm] Nailer provided.
- Insulating panels not required because of insulated outdoor base pan.
- Sealing gasket (40' [12.2 m]) provided with Roofcurb.
- Packaged for easy field assembly.

| Roofcurb Model | Height of Curb |
|----------------|----------------|
| RXKG-CAE14     | 14" [356 mm]   |
| RXKG-CAE24     | 24" [610 mm]   |





[ ] Designates Metric Conversions







\*BY CONTRACTOR

\*\*FOR INSTALLATION OF DUCT AS SHOWN, USE RECOMMENDED DUCT SIZES FROM ROOFCURB INSTALLATION INSTRUCTIONS. FOR DUCT FLANGE ATTACHMENT TO UNIT, SEE UNIT INSTALLATION INSTRUCTIONS FOR RECOMMENDED DUCT SIZES.

Illustration ST-A0743-02